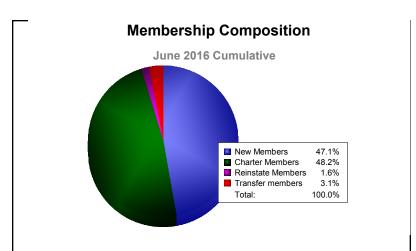

| -45                      |
| 2015-2016 | 3            | -1               | 2                      | 90             | 72                 | 3                    | 6                   | 171                      | -64                         | 107                      |
| 2015-2016 | 1            | 0                | 1                      | 0              | 20                 | 0                    | 0                   | 20                       | 0                           | 20                       |
| Average   | 1            | -1               | 0                      | 56             | 21                 | 13                   | 3                   | 92                       | -97                         | -5                       |





MBR0065 Page 1 of 3 9/15/2016 10:47:08AM





MBR0065 Page 2 of 3 9/15/2016 10:47:08AM

| Year      | New<br>Clubs | Dropped<br>Clubs | Gain/<br>Loss<br>Clubs | New<br>Members | Charter<br>Members | Reinstate<br>Members | Transfer<br>Members | Total<br>Member<br>Added | Total<br>Members<br>Dropped | Gain/<br>Loss<br>Members |
|-----------|--------------|------------------|------------------------|----------------|--------------------|----------------------|---------------------|--------------------------|-----------------------------|--------------------------|
| 2011-2012 | 1            | -2               | -1                     | 63             | 21                 | 101                  | 1                   | 186                      | -174                        | 12                       |
| 2012-2013 | 3            | -1