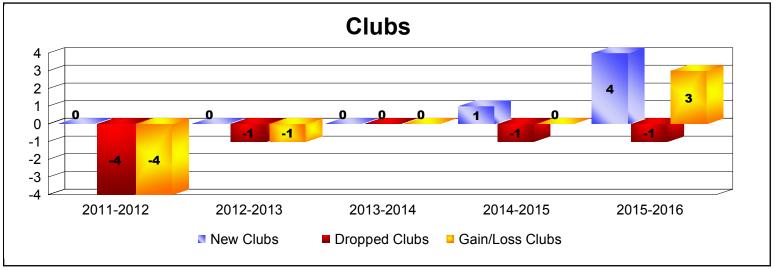

| Year      | New<br>Clubs | Dropped<br>Clubs | Gain/<br>Loss<br>Clubs | New<br>Members | Charter<br>Members | Reinstate<br>Members | Transfer<br>Members | Total<br>Member<br>Added | Total<br>Members<br>Dropped | Gain/<br>Loss<br>Members |
|-----------|--------------|------------------|------------------------|----------------|--------------------|----------------------|---------------------|--------------------------|-----------------------------|--------------------------|
| 2011-2012 | 0            | -4               | -4                     | 83             | 0                  | 17                   | 2                   | 102                      | -171                        | -69                      |
| 2012-2013 | 0            | -1               | -1                     | 67             | 0                  | 29                   | 1                   | 97                       | -136                        | -39                      |
| 2013-2014 | 0            | 0                | 0                      | 71             | 13                 | 25                   | 6                   | 115                      | -118                        | -3                       |
| 2014-2015 | 1            | -1               | 0                      | 25             | 21                 | 3                    | 0                   | 49                       | -94                         | -45                      |
| 2015-2016 | 3            | -1               | 2                      | 90             | 72                 | 3                    | 6                   | 171                      | -64                         | 107                      |
| 2015-2016 | 1            | 0                | 1                      | 0              | 20                 | 0                    | 0                   | 20                       | 0                           | 20                       |
| Average   | 1            | -1               | 0                      | 56             | 21                 | 13                   | 3                   | 92                       | -97                         | -5                       |