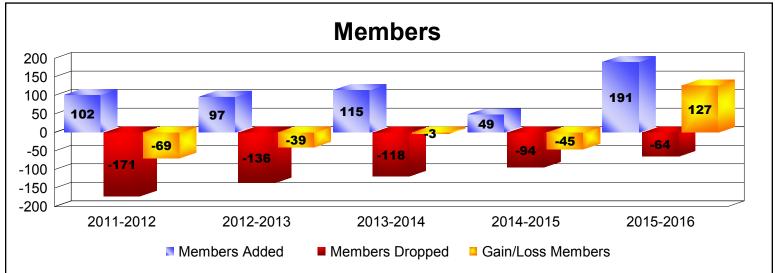

| Year      | New<br>Clubs | Dropped<br>Clubs | Gain/<br>Loss<br>Clubs | New<br>Members | Charter<br>Members | Reinstate<br>Members | Transfer<br>Members | Total<br>Member<br>Added | Total<br>Members<br>Dropped | Gain/<br>Loss<br>Members |
|-----------|--------------|------------------|------------------------|----------------|--------------------|----------------------|---------------------|--------------------------|-----------------------------|--------------------------|
| 2011-2012 | 0            | -4               | -4                     | 83             | 0                  | 17                   | 2                   | 102                      | -171                        | -69                      |
| 2012-2013 | 0            | -1               | -1                     | 67             | 0                  | 29                   | 1                   | 97                       | -136                        | -39                      |
| 2013-2014 | 0            | 0                | 0                      | 71             | 13                 | 25                   | 6                   | 115                      | -118                        | -3                       |
| 2014-2015 | 1            | -1               | 0                      | 25             | 21                 | 3                    | 0                   | 49                       | -94                         | -45                      |
| 2015-2016 | 3            | -1               | 2                      | 90             | 72                 | 3                    | 6                   | 171                      | -64                         | 107                      |
| 2015-2016 | 1            | 0                | 1                      | 0              | 20                 | 0                    | 0                   | 20                       | 0                           | 20                       |
| Average   | 1            | -1               | 0                      | 56             | 21                 | 13                   | 3                   | 92                       | -97                         | -5                       |