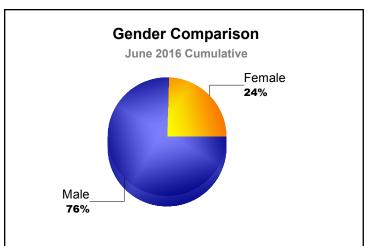

| -45                      |
| 2015-2016 | 3            | -1               | 2                      | 90             | 72                 | 3                    | 6                   | 171                      | -64                         | 107                      |
| 2015-2016 | 1            | 0                | 1                      | 0              | 20                 | 0                    | 0                   | 20                       | 0                           | 20                       |
| Average   | 1            | -1               | 0                      | 56             | 21                 | 13                   | 3                   | 92                       | -97                         | -5                       |





MBR0065 Page 1 of 3 9/15/2016 10:47:08AM





MBR0065 Page 2 of 3 9/15/2016 10:47:08AM

| Year      | New<br>Clubs | Dropped<br>Clubs | Gain/<br>Loss<br>Clubs | New<br>Members | Charter<br>Members | Reinstate<br>Members | Transfer<br>Members | Total<br>Member<br>Added | Total<br>Members<br>Dropped | Gain/<br>Loss<br>Members |
|-----------|--------------|------------------|------------------------|----------------|--------------------|----------------------|---------------------|--------------------------|-----------------------------|--------------------------|
| 2011-2012 | 1            | -2               | -1                     | 63             | 21                 | 101                  | 1                   | 186                      | -174                        | 12                       |
| 2012-2013 | 3            | -1