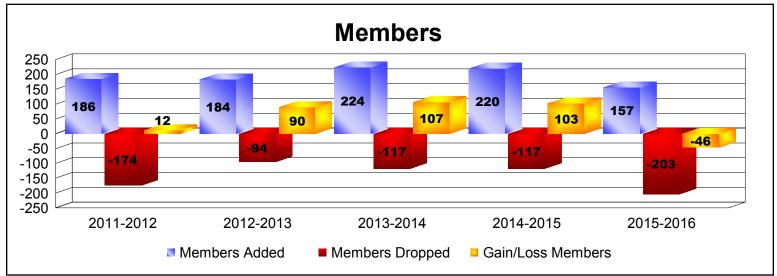

MBR0065 Page 1 of 3 9/15/2016 10:47:08AM

MBR0065 Page 2 of 3 9/15/2016 10:47:08AM

| Year      | New<br>Clubs | Dropped<br>Clubs | Gain/<br>Loss<br>Clubs | New<br>Members | Charter<br>Members | Reinstate<br>Members | Transfer<br>Members | Total<br>Member<br>Added | Total<br>Members<br>Dropped | Gain/<br>Loss<br>Members |
|-----------|--------------|------------------|------------------------|----------------|--------------------|----------------------|---------------------|--------------------------|-----------------------------|--------------------------|
| 2011-2012 | 1            | -2               | -1                     | 63             | 21                 | 101                  | 1                   | 186                      | -174                        | 12                       |
| 2012-2013 | 3            | -1               | 2                      | 101            | 71                 | 12                   | 0                   | 184                      | -94                         | 90                       |
| 2013-2014 | 2            | 0                | 2                      | 144            | 59                 | 20                   | 1                   | 224                      | -117                        | 107                      |
| 2014-2015 | 2            | 0                | 2                      | 147            | 68                 | 5                    | 0                   | 220                      | -117                        | 103                      |
| 2015-2016 | 1            | -1               | 0                      | 124            | 28                 | 3                    | 2                   | 157                      | -203                        | -46                      |
| Average   | 2            | -1               | 1                      | 116            | 49                 | 28                   | 1                   | 194                      | -141                        | 53                       |