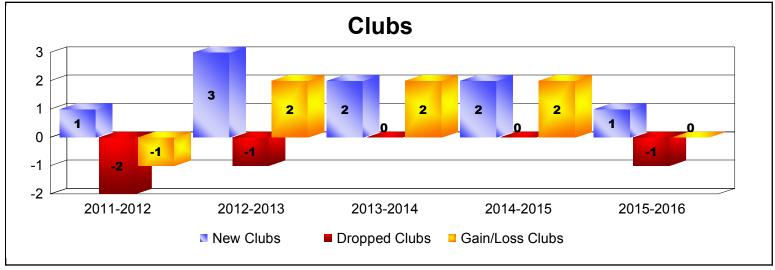

MBR0065 Page 1 of 3 9/15/2016 10:47:08AM

MBR0065 Page 2 of 3 9/15/2016 10:47:08AM

| Year      | New<br>Clubs | Dropped<br>Clubs | Gain/<br>Loss<br>Clubs | New<br>Members | Charter<br>Members | Reinstate<br>Members | Transfer<br>Members | Total<br>Member<br>Added | Total<br>Members<br>Dropped | Gain/<br>Loss<br>Members |
|-----------|--------------|------------------|------------------------|----------------|--------------------|----------------------|---------------------|--------------------------|-----------------------------|--------------------------|
| 2011-2012 | 1            | -2               | -1                     | 63             | 21                 | 101                  | 1                   | 186                      | -174                        | 12                       |
| 2012-2013 | 3            | -1               | 2                      | 101            | 71                 | 12                   | 0                   | 184                      | -94                         | 90                       |
| 2013-2014 | 2            | 0                | 2                      | 144            | 59                 | 20                   | 1                   | 224                      | -117                        | 107                      |
| 2014-2015 | 2            | 0                | 2                      | 147            | 68                 | 5                    | 0                   | 220                      | -117                        | 103                      |
| 2015-2016 | 1            | -1               | 0                      | 124            | 28                 | 3                    | 2                   | 157                      | -203                        | -46                      |
| Average   | 2            | -1               | 1                      | 116            | 49                 | 28                   | 1                   | 194                      | -141                        | 53                       |